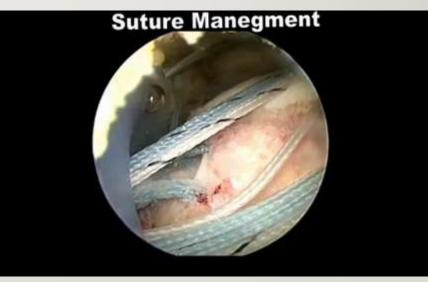

EAKNESS

#### **TREATMENT OPTIONS:**

- I. Intentional neglected ?
- 2. Conservative Rx ?

- 3. Surgical ? What ? RC- Repair?
  - SAD Biceps tenotomy?
  - -- Balloon Interposition?
  - -- Superior capsular reconstruction?
- -- RTSA?



#### SUPERIOR CAPSULAR RECONSTRUCTION



Biological Tissue interposition to hold down the humeral head to avoid Impingement, and to increase the deltoid fulcrum for better stabilization and improved movements

#### SUPERIOR CAPSULAR RECONSTRUCTION SURGICAL STEPS :



Implants: Fascia Lata Dermis implant Arthroflex: acellular dermal extracellular matrix \* DX Reinforcement matrix: dermal Extracellular Matrix created as a biomechanically strong and biocompatible scaffold



#### SUPERIOR CAPSULAR RECONSTRUCTION SURGICAL STEPS :



#### SURGICAL STEPS



























#### SUPERIOR CAPSULAR RECONSTRUCTION VIDEO (ΑΠΟΚΑΤΑΣΤΑΣΗ ΑΝΩ ΘΥΛΑΚΟΣΥΝΔΕΣΜΙΚΩΝ ΣΤΟΙΧΕΙΩΝ)

**Please click the following link to watch the video:** 

https://www.youtube.com/embed/be2jXh4ymSk

### 5 MONTHS POST OP



5/12 Post Op

For the post operative video please click the following link:

https://www.youtube.com/embed/UjL6dAHqtpE



### Thank you