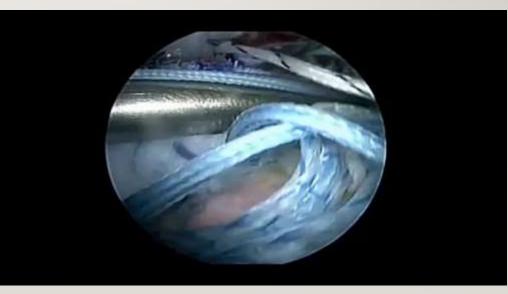

#### **TREATMENT OPTIONS:**

- I. Intentional neglected ?
- 2. Conservative Rx ?

- 3. Surgical ? What ? RC- Repair?
  - SAD Biceps tenotomy?
  - -- Balloon Interposition?
  - -- Superior capsular reconstruction?
- -- RTSA?



#### SUPERIOR CAPSULAR RECONSTRUCTION



Biological Tissue interposition to hold down the humeral head to avoid Impingement, and to increase the deltoid fulcrum for better stabilization and improved movements

#### SUPERIOR CAPSULAR RECONSTRUCTION SURGICAL STEPS :



Implants: Fascia Lata Dermis implant Arthroflex: acellular dermal extracellular matrix \* DX Reinforcement matrix: dermal Extracellular Matrix created as a biomechanically strong and biocompatible scaffold



#### SUPERIOR CAPSULAR RECONSTRUCTION SURGICAL STEPS :



#### SURGICAL STEPS



























#### SUPERIOR CAPSULAR RECONSTRUCTION VIDEO (ΑΠΟΚΑΤΑΣΤΑΣΗ ΑΝΩ ΘΥΛΑΚΟΣΥΝΔΕΣΜΙΚΩΝ ΣΤΟΙΧΕΙΩΝ)

**Please click the following link to watch the video:** 

https://www.youtube.com/embed/be2jXh4ymSk

### 5 MONTHS POST OP



5/12 Post Op

For the post operative video please click the following link:

https://www.youtube.com/embed/UjL6dAHqtpE



### Thank you