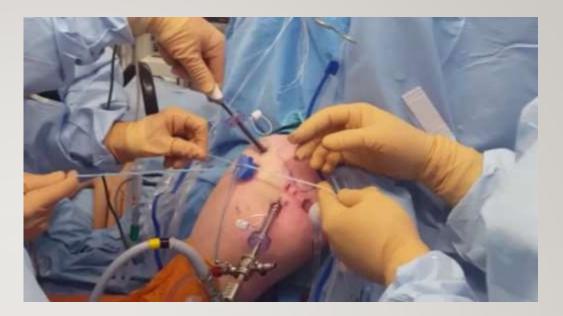

#### SUPERIOR CAPSULAR RECONSTRUCTION SURGICAL STEPS :

Implants: Fascia Lata Dermis implant Arthroflex: acellular dermal extracellular matrix \* DX Reinforcement matrix: dermal Extracellular Matrix created as a biomechanically strong and biocompatible scaffold

#### SUPERIOR CAPSULAR RECONSTRUCTION SURGICAL STEPS :

#### SURGICAL STEPS