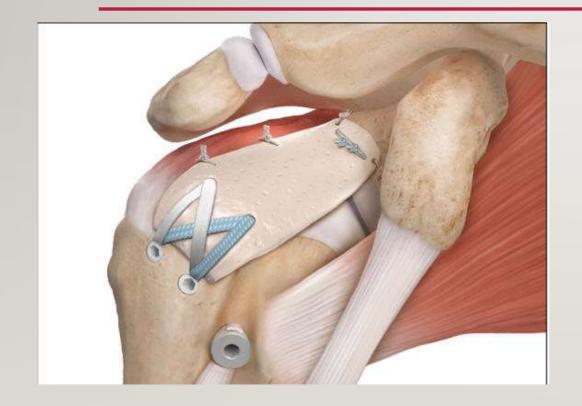

#### SUPERIOR CAPSULAR RECONSTRUCTION

Biological Tissue interposition to hold down the humeral head to avoid Impingement, and to increase the deltoid fulcrum for better stabilization and improved movements

#### SUPERIOR CAPSULAR RECONSTRUCTION SURGICAL STEPS :

Implants: Fascia Lata Dermis implant Arthroflex: acellular dermal extracellular matrix \* DX Reinforcement matrix: dermal Extracellular Matrix created as a biomechanically strong and biocompatible scaffold