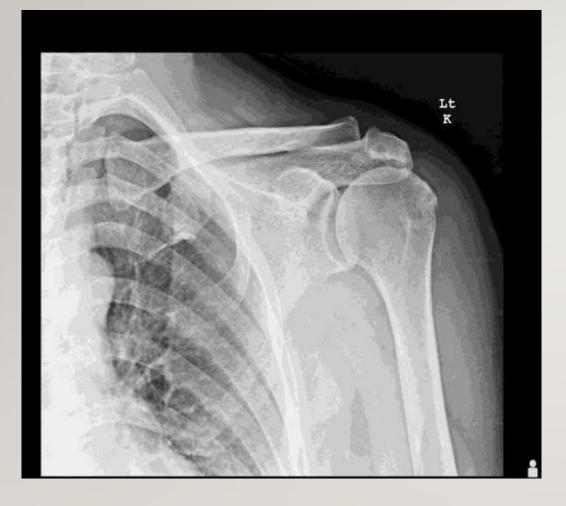

## **CASE PRESENTATION**

- Male 58 years old
- C/o Pain + weakness LT shoulder for long time / night pain
- deterioration with in last 3/months

O/E: Active: Elevation : 160°, Abduction: 150° External Rotation: 15° All movements with pain and severe weakness Weakness in empty can position + external rotation Satisfactory muscle strength of SCP (internal rotation/ pull of test)

#### SSP, SCP, IFS, Proximal migration

# **IN CONCLUSION**

58 YEARS OLD MALE WITH MASSIVE RETRACTED RC- TEAR AND PROXIMAL MIGRATION OF HUMERAL HEAD COMPLAINING OF PAIN, WEAKNESS