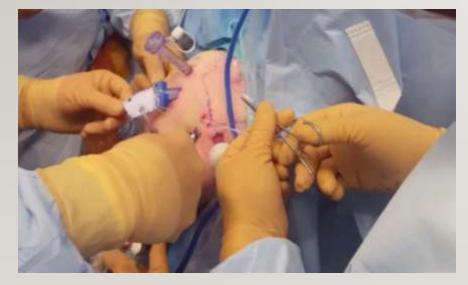

#### SUPERIOR CAPSULAR RECONSTRUCTION SURGICAL STEPS :

Implants: Fascia Lata Dermis implant Arthroflex: acellular dermal extracellular matrix \* DX Reinforcement matrix: dermal Extracellular Matrix created as a biomechanically strong and biocompatible scaffold

#### SUPERIOR CAPSULAR RECONSTRUCTION SURGICAL STEPS :

#### SURGICAL STEPS