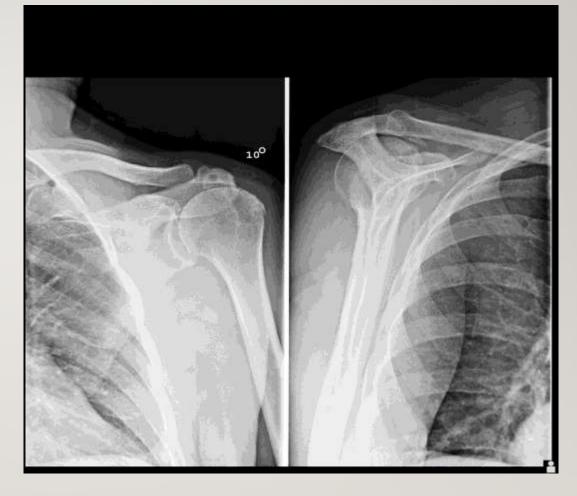

## **CASE PRESENTATION**

- Male 58 years old
- C/o Pain + weakness LT shoulder for long time / night pain
- deterioration with in last 3/months

O/E: Active: Elevation : 160°, Abduction: 150° External Rotation: 15° All movements with pain and severe weakness Weakness in empty can position + external rotation Satisfactory muscle strength of SCP (internal rotation/ pull of test)

#### SSP, SCP, IFS, Proximal migration

# **IN CONCLUSION**

58 YEARS OLD MALE WITH MASSIVE RETRACTED RC- TEAR AND PROXIMAL MIGRATION OF HUMERAL HEAD COMPLAINING OF PAIN, WEAKNESS