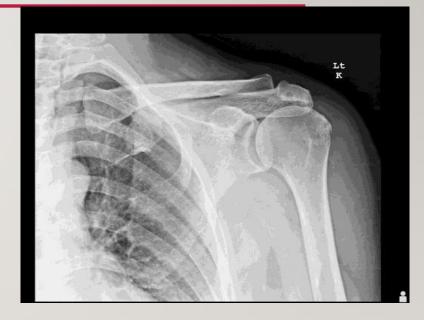

## **CASE PRESENTATION**

- Male 58 years old
- C/o Pain + weakness LT shoulder for long time / night pain
- deterioration with in last 3/months

O/E: Active: Elevation : 160°, Abduction: 150° External Rotation: 15° All movements with pain and severe weakness Weakness in empty can position + external rotation Satisfactory muscle strength of SCP (internal rotation/ pull of test)

#### SSP, SCP, IFS, Proximal migration

# **IN CONCLUSION**

58 YEARS OLD MALE WITH MASSIVE RETRACTED RC- TEAR AND PROXIMAL MIGRATION OF HUMERAL HEAD COMPLAINING OF PAIN, WEAKNESS