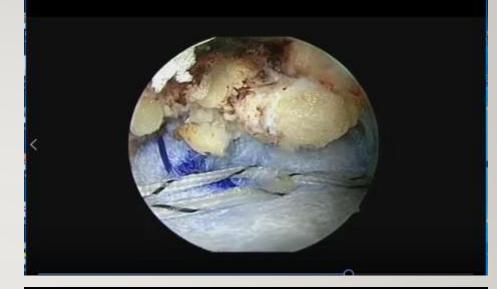

#### SUPERIOR CAPSULAR RECONSTRUCTION SURGICAL STEPS :

#### SURGICAL STEPS

#### SUPERIOR CAPSULAR RECONSTRUCTION SURGICAL STEPS :

Implants: Fascia Lata Dermis implant Arthroflex: acellular dermal extracellular matrix \* DX Reinforcement matrix: dermal Extracellular Matrix created as a biomechanically strong and biocompatible scaffold