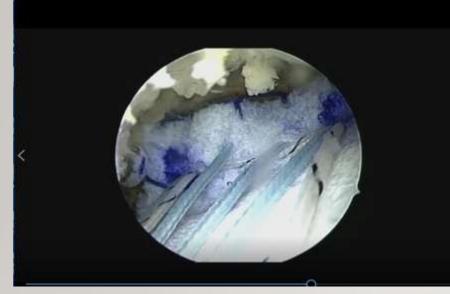

### **TREATMENT OPTIONS:**

- I. Intentional neglected ?
- 2. Conservative Rx ?

- 3. Surgical ? What ? RC- Repair?
  - SAD Biceps tenotomy?
  - -- Balloon Interposition?
  - -- Superior capsular reconstruction?
- -- RTSA?



#### SUPERIOR CAPSULAR RECONSTRUCTION



Biological Tissue interposition to hold down the humeral head to avoid Impingement, and to increase the deltoid fulcrum for better stabilization and improved movements

#### SUPERIOR CAPSULAR RECONSTRUCTION SURGICAL STEPS :



Implants: Fascia Lata Dermis implant Arthroflex: acellular dermal extracellular matrix \* DX Reinforcement matrix: dermal Extracellular Matrix created as a biomechanically strong and biocompatible scaffold



#### SUPERIOR CAPSULAR RECONSTRUCTION SURGICAL STEPS :



#### SURGICAL STEPS



























#### SUPERIOR CAPSULAR RECONSTRUCTION VIDEO (ΑΠΟΚΑΤΑΣΤΑΣΗ ΑΝΩ ΘΥΛΑΚΟΣΥΝΔΕΣΜΙΚΩΝ ΣΤΟΙΧΕΙΩΝ)

**Please click the following link to watch the video:** 

https://www.youtube.com/embed/be2jXh4ymSk

### 5 MONTHS POST OP



5/12 Post Op

For the post operative video please click the following link:

https://www.youtube.com/embed/UjL6dAHqtpE



### Thank you