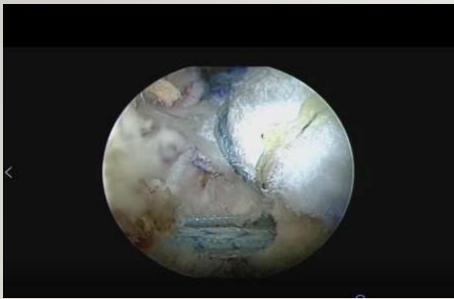

# **TREATMENT OPTIONS:**

- I. Intentional neglected ?
- 2. Conservative Rx ?

- 3. Surgical ? What ? RC- Repair?
  - SAD Biceps tenotomy?
  - -- Balloon Interposition?
  - -- Superior capsular reconstruction?
- -- RTSA?



#### SUPERIOR CAPSULAR RECONSTRUCTION



Biological Tissue interposition to hold down the humeral head to avoid Impingement, and to increase the deltoid fulcrum for better stabilization and improved movements

#### SUPERIOR CAPSULAR RECONSTRUCTION SURGICAL STEPS :



Implants: Fascia Lata Dermis implant Arthroflex: acellular dermal extracellular matrix \* DX Reinforcement matrix: dermal Extracellular Matrix created as a biomechanically strong and biocompatible scaffold



#### SUPERIOR CAPSULAR RECONSTRUCTION SURGICAL STEPS :



#### SURGICAL STEPS



























#### SUPERIOR CAPSULAR RECONSTRUCTION VIDEO (ΑΠΟΚΑΤΑΣΤΑΣΗ ΑΝΩ ΘΥΛΑΚΟΣΥΝΔΕΣΜΙΚΩΝ ΣΤΟΙΧΕΙΩΝ)

**Please click the following link to watch the video:** 

https://www.youtube.com/embed/be2jXh4ymSk

### 5 MONTHS POST OP



5/12 Post Op

For the post operative video please click the following link:

https://www.youtube.com/embed/UjL6dAHqtpE



### Thank you