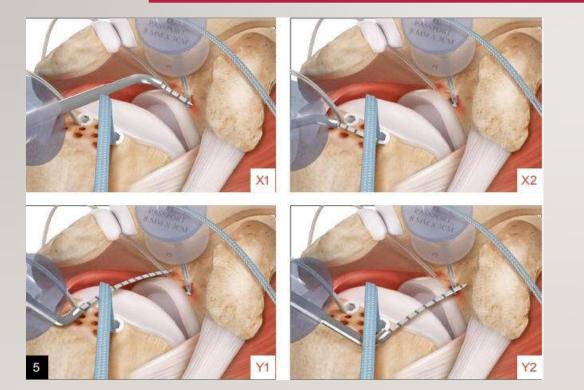

#### SUPERIOR CAPSULAR RECONSTRUCTION SURGICAL STEPS :

Implants: Fascia Lata Dermis implant Arthroflex: acellular dermal extracellular matrix \* DX Reinforcement matrix: dermal Extracellular Matrix created as a biomechanically strong and biocompatible scaffold

#### SUPERIOR CAPSULAR RECONSTRUCTION SURGICAL STEPS :

#### SURGICAL STEPS