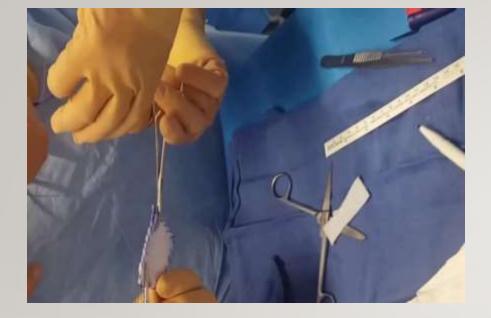

#### SUPERIOR CAPSULAR RECONSTRUCTION SURGICAL STEPS :

Implants: Fascia Lata Dermis implant Arthroflex: acellular dermal extracellular matrix \* DX Reinforcement matrix: dermal Extracellular Matrix created as a biomechanically strong and biocompatible scaffold

#### SUPERIOR CAPSULAR RECONSTRUCTION SURGICAL STEPS :

#### SURGICAL STEPS