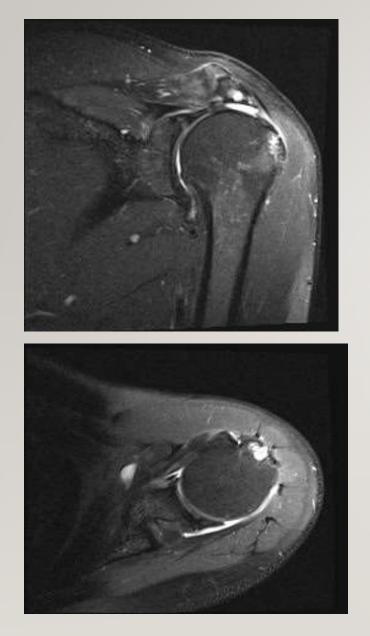

#### SSP, SCP, IFS, Proximal migration

# **IN CONCLUSION**

58 YEARS OLD MALE WITH MASSIVE RETRACTED RC- TEAR AND PROXIMAL MIGRATION OF HUMERAL HEAD COMPLAINING OF PAIN, WEAKNESS