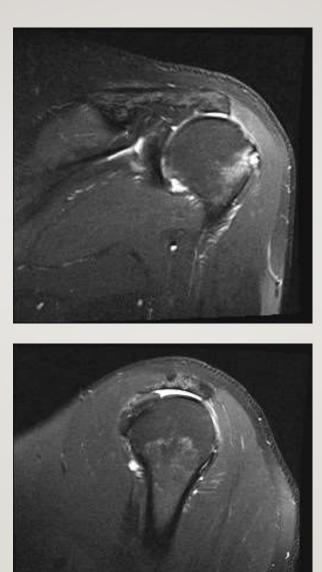

#### SSP, SCP, IFS, Proximal migration

# **IN CONCLUSION**

58 YEARS OLD MALE WITH MASSIVE RETRACTED RC- TEAR AND PROXIMAL MIGRATION OF HUMERAL HEAD COMPLAINING OF PAIN, WEAKNESS