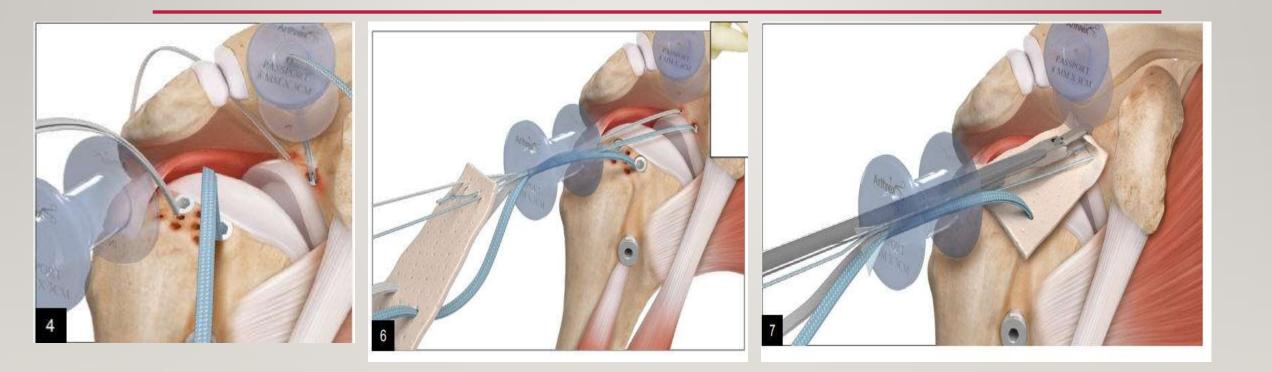

#### SUPERIOR CAPSULAR RECONSTRUCTION SURGICAL STEPS :

Implants: Fascia Lata Dermis implant Arthroflex: acellular dermal extracellular matrix \* DX Reinforcement matrix: dermal Extracellular Matrix created as a biomechanically strong and biocompatible scaffold

#### SUPERIOR CAPSULAR RECONSTRUCTION SURGICAL STEPS :

#### SURGICAL STEPS