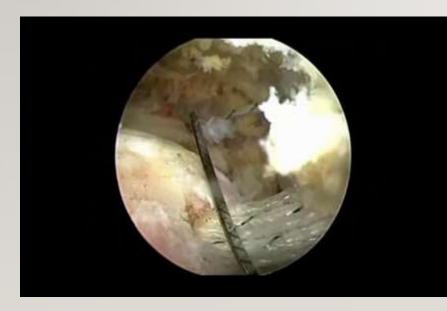

N, WEAKNESS

#### **TREATMENT OPTIONS:**

- I. Intentional neglected ?
- 2. Conservative Rx ?

- 3. Surgical ? What ? RC- Repair?
  - SAD Biceps tenotomy?
  - -- Balloon Interposition?
  - -- Superior capsular reconstruction?
- -- RTSA?



#### SUPERIOR CAPSULAR RECONSTRUCTION



Biological Tissue interposition to hold down the humeral head to avoid Impingement, and to increase the deltoid fulcrum for better stabilization and improved movements

#### SUPERIOR CAPSULAR RECONSTRUCTION SURGICAL STEPS :



Implants: Fascia Lata Dermis implant Arthroflex: acellular dermal extracellular matrix \* DX Reinforcement matrix: dermal Extracellular Matrix created as a biomechanically strong and biocompatible scaffold



#### SUPERIOR CAPSULAR RECONSTRUCTION SURGICAL STEPS :



#### SURGICAL STEPS



























#### SUPERIOR CAPSULAR RECONSTRUCTION VIDEO (ΑΠΟΚΑΤΑΣΤΑΣΗ ΑΝΩ ΘΥΛΑΚΟΣΥΝΔΕΣΜΙΚΩΝ ΣΤΟΙΧΕΙΩΝ)

**Please click the following link to watch the video:** 

https://www.youtube.com/embed/be2jXh4ymSk

### 5 MONTHS POST OP



5/12 Post Op

For the post operative video please click the following link:

https://www.youtube.com/embed/UjL6dAHqtpE



### Thank you